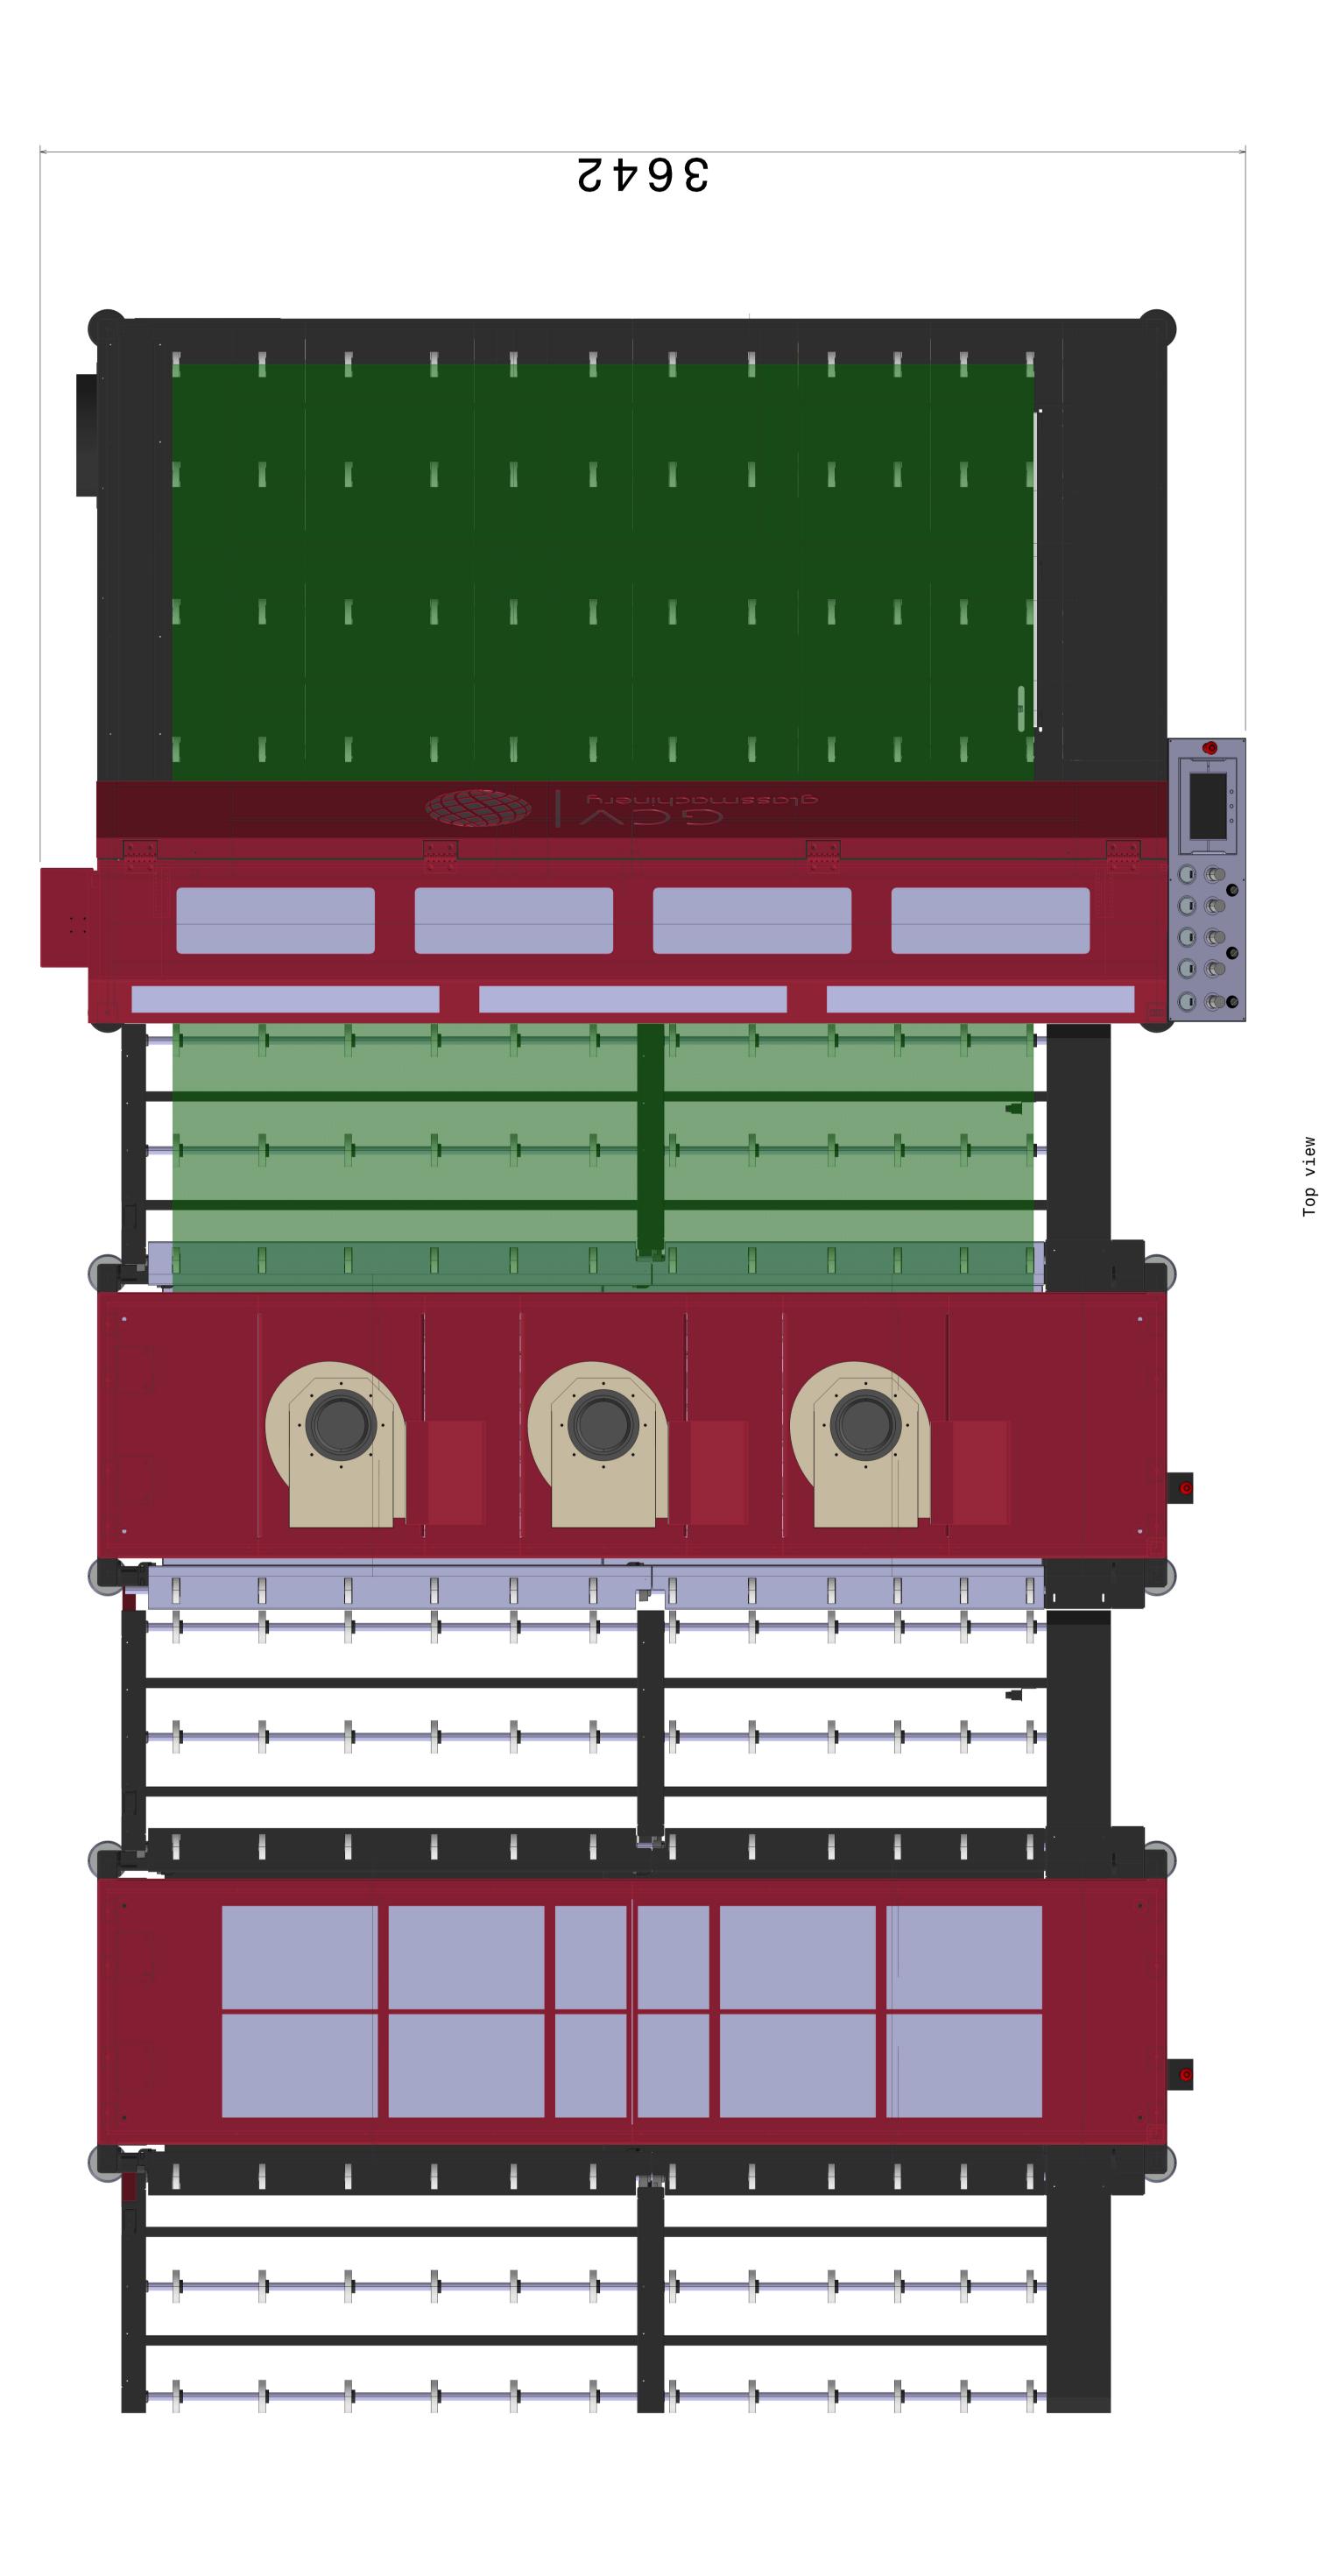

# - AUTOMATIC SPRAYING MACHINE PICASSO 260 (260 CM / 102 INCHES WORKING AREA WIDTH)

- Completely ready to use after just 2 hours installation
- -Automatic spraying gun with HVLP technology for a perfect result and efficiency.
- Injection pump with recirculating chamber system.
- Easy cleaning and replacing filters (including activated carbon)
- Multi language touch screen
- Adaptable to American/European voltage
- CE mark
- Top brands spare parts easy to find all over the world
- 1 year manufacturerwarranty
- Offsite remote access point

### **DRYER 260**

- Switch on in 3 parts for energy saving.
- Short-wave IR lamps for an instant heating.
- Up to 72 kW for a fast and efficient drying.
- Just 4.5 meter long line.
- Specially design for our resins and ceramic enamels.

### - **COOLER 260**

- Automatic switch on detecting the glass for acoustic comfort.
- 3 high flow radial fans.
- Prefiltered air to avoid dust on the painted surface.
- Complete line in less than 7 meters.
- Standby time reduction to cure the paint.
- High surface hardness to handle the glass.

### - BRUSHING 260

- Perfect finish on the uncoated side of the glass.
- Specially design to clean the ceramic enamal.
- Brushing rolls made by replaceable 100mm modules.
- Equipped with high grip rolls to avoid sliding.
- Complete line in less than 7 meters.
- Increase ceramic rollers life of the tempering furnace.
- Saving maintenance costs.