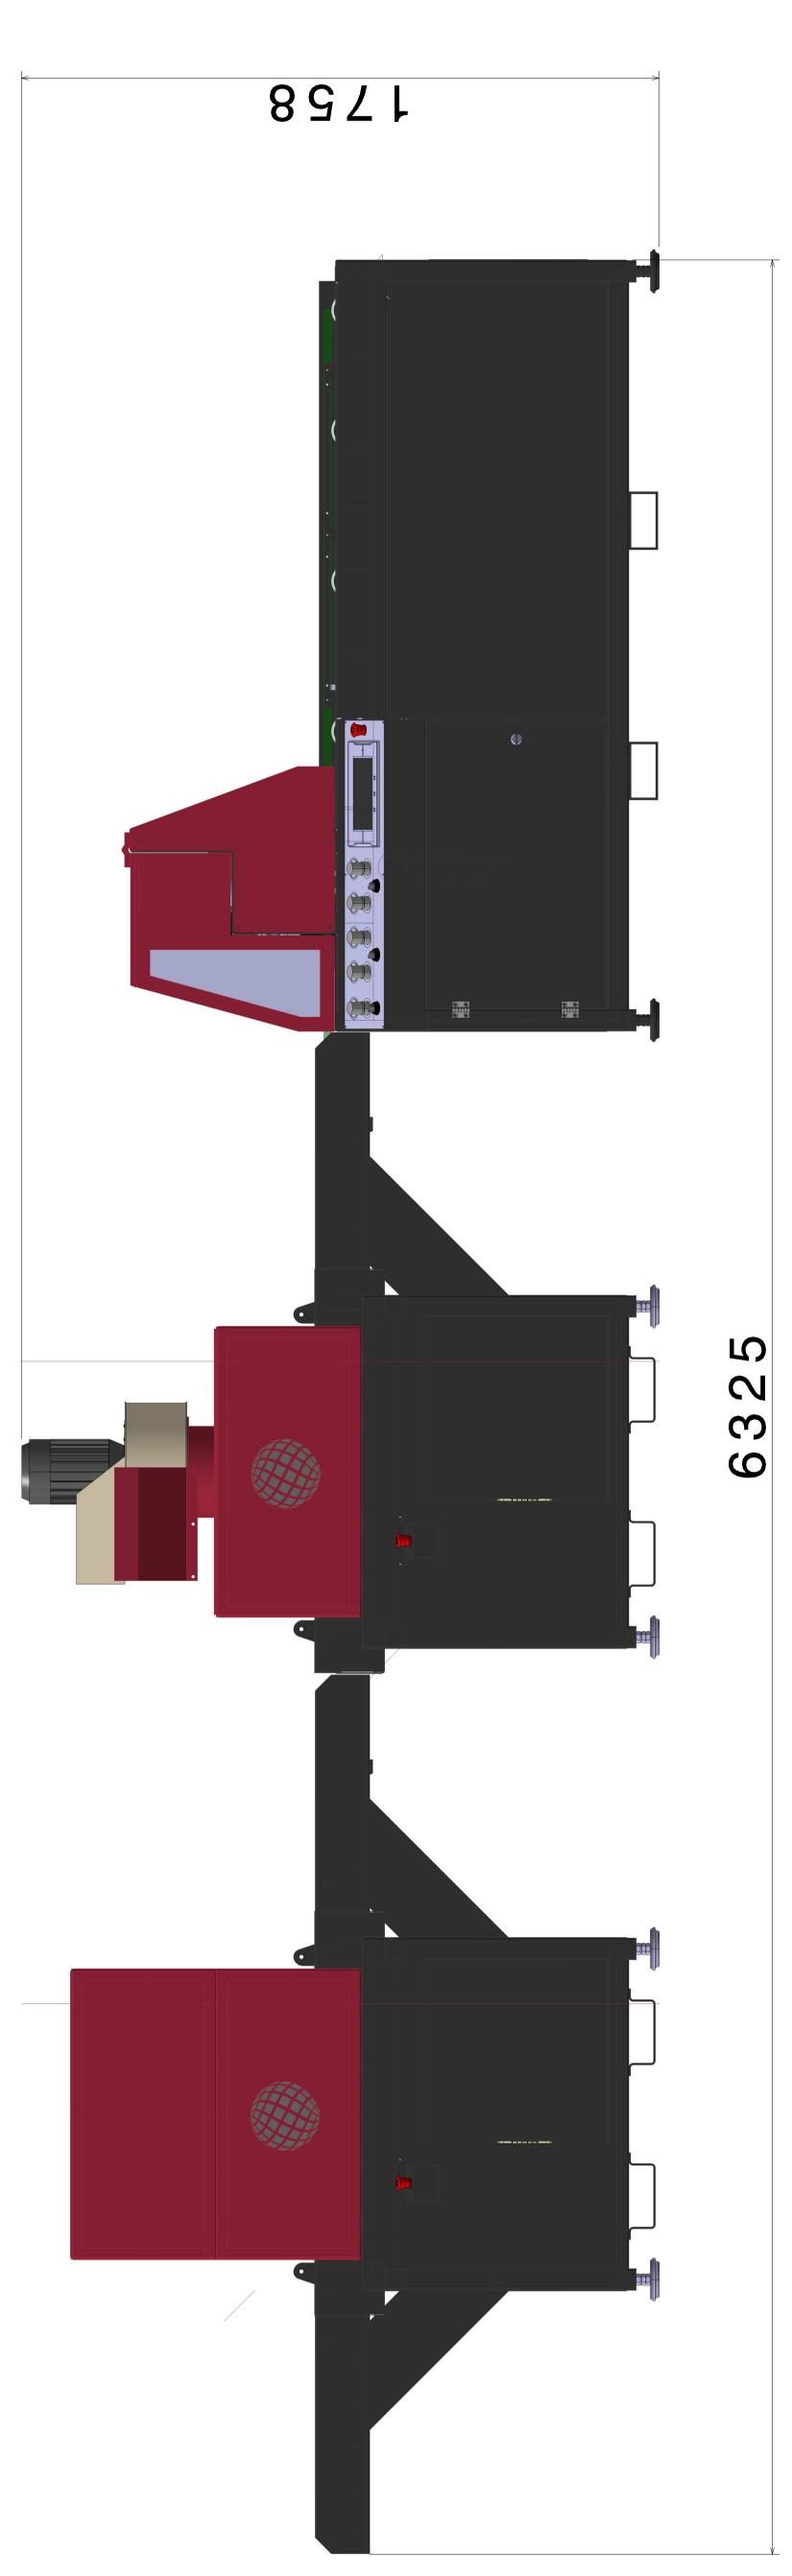

# - AUTOMATIC SPRAYING MACHINE PICASSO 260 (260 CM / 102 INCHES WORKING AREA WIDTH)

- Completely ready to use after just 2 hours installation
- -Automatic spraying gun with HVLP technology for a perfect result and efficiency.
- Injection pump with recirculating chamber system.
- Easy cleaning and replacing filters (including activated carbon)
- Multi language touch screen
- Adaptable to American/European voltage
- CE mark
- Top brands spare parts easy to find all over the world
- 1 year manufacturerwarranty
- Offsite remote access point

### **DRYER 260**

- Switch on in 3 parts for energy saving.
- Short-wave IR lamps for an instant heating.
- Up to 72 kW for a fast and efficient drying.
- Just 4.5 meter long line.
- Specially design for our resins and ceramic enamels.

### - **COOLER 260**

- Automatic switch on detecting the glass for acoustic comfort.
- 3 high flow radial fans.
- Prefiltered air to avoid dust on the painted surface.
- Complete line in less than 7 meters.
- Standby time reduction to cure the paint.
- High surface hardness to handle the glass.

### - BRUSHING 260

- Perfect finish on the uncoated side of the glass.
- Specially design to clean the ceramic enamal.
- Brushing rolls made by replaceable 100mm modules.
- Equipped with high grip rolls to avoid sliding.
- Complete line in less than 7 meters.
- Increase ceramic rollers life of the tempering furnace.
- Saving maintenance costs.