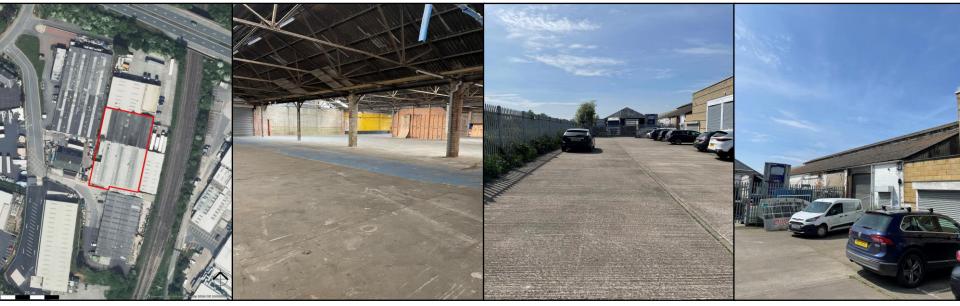

## Rear Units at Global House, George Bayliss Road, Droitwich, WR9 9RB

- On behalf of N.Price Esq, Joint Liquidator of Global Displays Ltd
- Metal trussed industrial buildings arranged as two interconnecting workshop units – c. 28,000 sq ft
- Situated in Berry Hill Industrial Estate, an industrial location on the edge of Droitwich with easy access to Junction 5 of the M5.
- Business Rates to be separately assessed